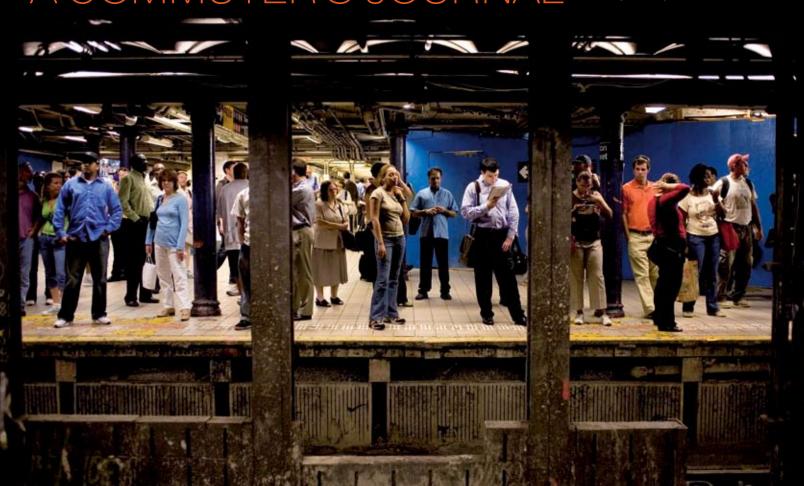

## BROOKLYN TO GRAND CENTRAL: A COMMUTER'S JOURNAL

Photographs by Travis Ruse

Gallery Opening Thursday, January 25, 2007 6:30-8:30pm

The exhibition will be on display from January 25th until March 9th.

## **REDUX** PICTURES

Redux Gallery
116 East 16th Street
12th Floor
New York, NY 10003
tel 212-253-0399
fax 212-253-0397
www.reduxpictures.com
Gallery hours: Monday–Friday 10am–6pm

The images in the show are from Travis Ruse's subway commute as seen at www.travisruse.com.

The daily updates began in 2004 and continue today.

Fulton Street ~ 6:35pm ~ August 25, 2006